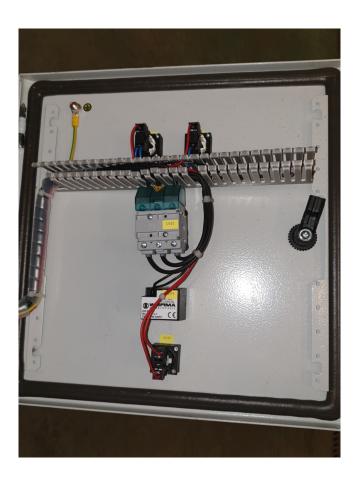

## Bitzer 2GC-2.2Y-40S Tank aggregate

## **Specifications**

| Brand                    | Bitzer            |
|--------------------------|-------------------|
| Туре                     | 2GC-2.2Y-40S Tank |
|                          | aggregate         |
| Refrigerant              | Freon             |
| kW at 0°C/+40°C          | 5,78              |
| kW at -5°C/+40°C         | 4,79              |
| kW at -10°C/+40°C        | 3,93              |
| kW at -20°C/+40°C        | 2,54              |
| kW at -30ºC/+40ºC        | 1,52              |
| kW at -40°C/+40°C        | 0,77              |
| kW at -45°C/+40°C        | 0,49              |
| On steel base frame      | ✓                 |
| Pressure safety switches | ✓                 |
| Hp/Lp/Op                 |                   |
| Liquid receiver          | ✓                 |
| Liquid receiver ltr.     | 7,8               |
| Control panel            | ✓                 |
| m3 / h                   | 7,58              |
| Remarks                  | y.o.b. 2011       |
| Sizes                    | 740x580x450 mm    |
| Stock                    | 1                 |
|                          |                   |

# Used Bitzer 2GC-2.2Y-40S Tank aggregate

Used Bitzer 2GC-2.2Y-40S tank aggregate. Complete with liquid reciever, control panel and pressure safety switch. Build in 2011. \*Why choose for HOSBV? Were not only the largest used refrigeration specialist in Europe, but also, we deliver all equipment including an extensive test, warranty and industrial cleaning. \*Optional we can also perform a new paint job and arrange the logistics.