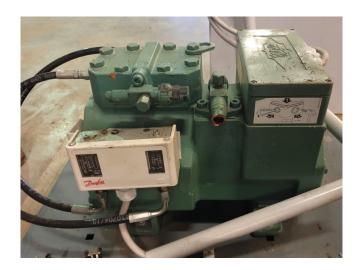

## **Specifications**

| Brand                    | Bitzer            |
|--------------------------|-------------------|
| Туре                     | 2GC-2.2Y-40S Tank |
|                          | aggregate         |
| Refrigerant              | Freon             |
| kW at 0°C/+40°C          | 5,78              |
| kW at -5°C/+40°C         | 4,79              |
| kW at -10°C/+40°C        | 3,93              |
| kW at -20°C/+40°C        | 2,54              |
| kW at -30ºC/+40ºC        | 1,52              |
| kW at -40°C/+40°C        | 0,77              |
| kW at -45°C/+40°C        | 0,49              |
| On steel base frame      | ✓                 |
| Pressure safety switches | ✓                 |
| Hp/Lp/Op                 |                   |
| Liquid receiver          | ✓                 |
| Liquid receiver ltr.     | 7,8               |
| Control panel            | ✓                 |
| m3 / h                   | 7,58              |
| Remarks                  | y.o.b. 2011       |
| Sizes                    | 740x580x450 mm    |
| Stock                    | 1                 |
|                          |                   |

# Used Bitzer 2GC-2.2Y-40S Tank aggregate

Used Bitzer 2GC-2.2Y-40S tank aggregate. Complete with liquid reciever, control panel and pressure safety switch. Build in 2011. \*Why choose for HOSBV? Were not only the largest used refrigeration specialist in Europe, but also, we deliver all equipment including an extensive test, warranty and industrial cleaning. \*Optional we can also perform a new paint job and arrange the logistics.