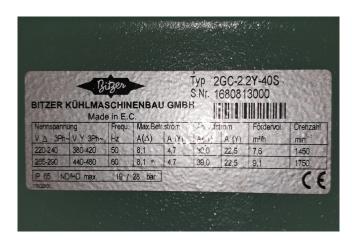

## Bitzer 2GC-2.2Y-40S Tank aggregate

## **Specifications**

| Brand                    | Bitzer            |
|--------------------------|-------------------|
| Туре                     | 2GC-2.2Y-40S Tank |
|                          | aggregate         |
| Refrigerant              | Freon             |
| kW at 0°C/+40°C          | 5,78              |
| kW at -5°C/+40°C         | 4,79              |
| kW at -10°C/+40°C        | 3,93              |
| kW at -20°C/+40°C        | 2,54              |
| kW at -30ºC/+40ºC        | 1,52              |
| kW at -40°C/+40°C        | 0,77              |
| kW at -45°C/+40°C        | 0,49              |
| On steel base frame      | ✓                 |
| Pressure safety switches | ✓                 |
| Hp/Lp/Op                 |                   |
| Liquid receiver          | ✓                 |
| Liquid receiver ltr.     | 7,8               |
| Control panel            | ✓                 |
| m3 / h                   | 7,58              |
| Remarks                  | y.o.b. 2011       |
| Sizes                    | 740x580x450 mm    |
| Stock                    | 1                 |
|                          |                   |

# Used Bitzer 2GC-2.2Y-40S Tank aggregate

Used Bitzer 2GC-2.2Y-40S tank aggregate. Complete with liquid reciever, control panel and pressure safety switch. Build in 2011. \*Why choose for HOSBV? Were not only the largest used refrigeration specialist in Europe, but also, we deliver all equipment including an extensive test, warranty and industrial cleaning. \*Optional we can also perform a new paint job and arrange the logistics.