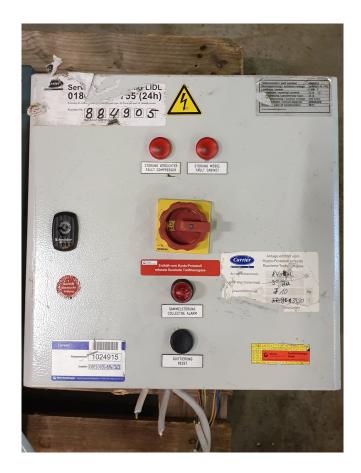

## **Specifications**

| Brand                    | Bitzer            |
|--------------------------|-------------------|
| Туре                     | 2GC-2.2Y-40S Tank |
|                          | aggregate         |
| Refrigerant              | Freon             |
| kW at 0°C/+40°C          | 5,78              |
| kW at -5°C/+40°C         | 4,79              |
| kW at -10°C/+40°C        | 3,93              |
| kW at -20°C/+40°C        | 2,54              |
| kW at -30ºC/+40ºC        | 1,52              |
| kW at -40°C/+40°C        | 0,77              |
| kW at -45°C/+40°C        | 0,49              |
| On steel base frame      | ✓                 |
| Pressure safety switches | ✓                 |
| Hp/Lp/Op                 |                   |
| Liquid receiver          | ✓                 |
| Liquid receiver ltr.     | 7,8               |
| Control panel            | ✓                 |
| m3 / h                   | 7,58              |
| Remarks                  | y.o.b. 2011       |
| Sizes                    | 740x580x450 mm    |
| Stock                    | 1                 |
|                          |                   |

# Used Bitzer 2GC-2.2Y-40S Tank aggregate

Used Bitzer 2GC-2.2Y-40S tank aggregate. Complete with liquid reciever, control panel and pressure safety switch. Build in 2011. \*Why choose for HOSBV? Were not only the largest used refrigeration specialist in Europe, but also, we deliver all equipment including an extensive test, warranty and industrial cleaning. \*Optional we can also perform a new paint job and arrange the logistics.