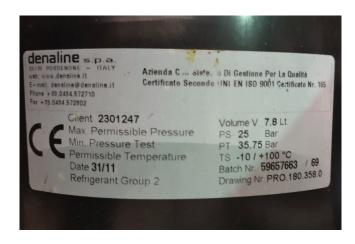

## **Specifications**

| Brand                    | Bitzer            |
|--------------------------|-------------------|
| Туре                     | 2GC-2.2Y-40S Tank |
|                          | aggregate         |
| Refrigerant              | Freon             |
| kW at 0°C/+40°C          | 5,78              |
| kW at -5°C/+40°C         | 4,79              |
| kW at -10°C/+40°C        | 3,93              |
| kW at -20°C/+40°C        | 2,54              |
| kW at -30ºC/+40ºC        | 1,52              |
| kW at -40°C/+40°C        | 0,77              |
| kW at -45°C/+40°C        | 0,49              |
| On steel base frame      | ✓                 |
| Pressure safety switches | ✓                 |
| Hp/Lp/Op                 |                   |
| Liquid receiver          | ✓                 |
| Liquid receiver ltr.     | 7,8               |
| Control panel            | ✓                 |
| m3 / h                   | 7,58              |
| Remarks                  | y.o.b. 2011       |
| Sizes                    | 740x580x450 mm    |
| Stock                    | 1                 |
|                          |                   |

# Used Bitzer 2GC-2.2Y-40S Tank aggregate

Used Bitzer 2GC-2.2Y-40S tank aggregate. Complete with liquid reciever, control panel and pressure safety switch. Build in 2011. \*Why choose for HOSBV? Were not only the largest used refrigeration specialist in Europe, but also, we deliver all equipment including an extensive test, warranty and industrial cleaning. \*Optional we can also perform a new paint job and arrange the logistics.