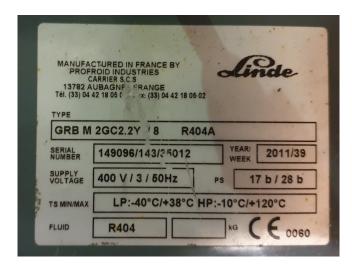

## **Specifications**

| Brand                    | Bitzer            |
|--------------------------|-------------------|
| Туре                     | 2GC-2.2Y-40S Tank |
|                          | aggregate         |
| Refrigerant              | Freon             |
| kW at 0°C/+40°C          | 5,78              |
| kW at -5°C/+40°C         | 4,79              |
| kW at -10°C/+40°C        | 3,93              |
| kW at -20°C/+40°C        | 2,54              |
| kW at -30ºC/+40ºC        | 1,52              |
| kW at -40°C/+40°C        | 0,77              |
| kW at -45°C/+40°C        | 0,49              |
| On steel base frame      | ✓                 |
| Pressure safety switches | ✓                 |
| Hp/Lp/Op                 |                   |
| Liquid receiver          | ✓                 |
| Liquid receiver ltr.     | 7,8               |
| Control panel            | ✓                 |
| m3 / h                   | 7,58              |
| Remarks                  | y.o.b. 2011       |
| Sizes                    | 740x580x450 mm    |
| Stock                    | 1                 |
|                          |                   |

# Used Bitzer 2GC-2.2Y-40S Tank aggregate

Used Bitzer 2GC-2.2Y-40S tank aggregate. Complete with liquid reciever, control panel and pressure safety switch. Build in 2011. \*Why choose for HOSBV? Were not only the largest used refrigeration specialist in Europe, but also, we deliver all equipment including an extensive test, warranty and industrial cleaning. \*Optional we can also perform a new paint job and arrange the logistics.