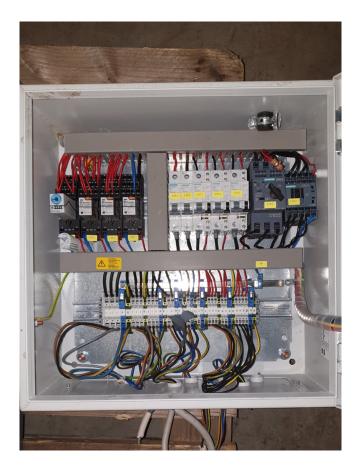

## Bitzer 2GC-2.2Y-40S Tank aggregate

## **Specifications**

| Brand                    | Bitzer            |
|--------------------------|-------------------|
| Туре                     | 2GC-2.2Y-40S Tank |
|                          | aggregate         |
| Refrigerant              | Freon             |
| kW at 0°C/+40°C          | 5,78              |
| kW at -5°C/+40°C         | 4,79              |
| kW at -10°C/+40°C        | 3,93              |
| kW at -20°C/+40°C        | 2,54              |
| kW at -30ºC/+40ºC        | 1,52              |
| kW at -40°C/+40°C        | 0,77              |
| kW at -45°C/+40°C        | 0,49              |
| On steel base frame      | ✓                 |
| Pressure safety switches | ✓                 |
| Hp/Lp/Op                 |                   |
| Liquid receiver          | ✓                 |
| Liquid receiver ltr.     | 7,8               |
| Control panel            | ✓                 |
| m3 / h                   | 7,58              |
| Remarks                  | y.o.b. 2011       |
| Sizes                    | 740x580x450 mm    |
| Stock                    | 1                 |
|                          |                   |

# Used Bitzer 2GC-2.2Y-40S Tank aggregate

Used Bitzer 2GC-2.2Y-40S tank aggregate. Complete with liquid reciever, control panel and pressure safety switch. Build in 2011. \*Why choose for HOSBV? Were not only the largest used refrigeration specialist in Europe, but also, we deliver all equipment including an extensive test, warranty and industrial cleaning. \*Optional we can also perform a new paint job and arrange the logistics.