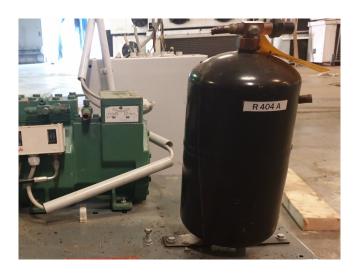

## **Specifications**

| Brand                    | Bitzer            |
|--------------------------|-------------------|
| Туре                     | 2GC-2.2Y-40S Tank |
|                          | aggregate         |
| Refrigerant              | Freon             |
| kW at 0°C/+40°C          | 5,78              |
| kW at -5°C/+40°C         | 4,79              |
| kW at -10°C/+40°C        | 3,93              |
| kW at -20°C/+40°C        | 2,54              |
| kW at -30ºC/+40ºC        | 1,52              |
| kW at -40°C/+40°C        | 0,77              |
| kW at -45°C/+40°C        | 0,49              |
| On steel base frame      | ✓                 |
| Pressure safety switches | ✓                 |
| Hp/Lp/Op                 |                   |
| Liquid receiver          | ✓                 |
| Liquid receiver ltr.     | 7,8               |
| Control panel            | ✓                 |
| m3 / h                   | 7,58              |
| Remarks                  | y.o.b. 2011       |
| Sizes                    | 740x580x450 mm    |
| Stock                    | 1                 |
|                          |                   |

# Used Bitzer 2GC-2.2Y-40S Tank aggregate

Used Bitzer 2GC-2.2Y-40S tank aggregate. Complete with liquid reciever, control panel and pressure safety switch. Build in 2011. \*Why choose for HOSBV? Were not only the largest used refrigeration specialist in Europe, but also, we deliver all equipment including an extensive test, warranty and industrial cleaning. \*Optional we can also perform a new paint job and arrange the logistics.