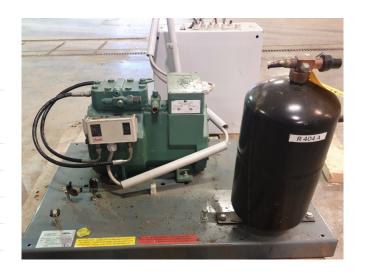

## **Specifications**

| Brand                    | Bitzer            |
|--------------------------|-------------------|
| Туре                     | 2GC-2.2Y-40S Tank |
|                          | aggregate         |
| Refrigerant              | Freon             |
| kW at 0°C/+40°C          | 5,78              |
| kW at -5°C/+40°C         | 4,79              |
| kW at -10°C/+40°C        | 3,93              |
| kW at -20°C/+40°C        | 2,54              |
| kW at -30ºC/+40ºC        | 1,52              |
| kW at -40°C/+40°C        | 0,77              |
| kW at -45°C/+40°C        | 0,49              |
| On steel base frame      | ✓                 |
| Pressure safety switches | ✓                 |
| Hp/Lp/Op                 |                   |
| Liquid receiver          | ✓                 |
| Liquid receiver ltr.     | 7,8               |
| Control panel            | ✓                 |
| m3 / h                   | 7,58              |
| Remarks                  | y.o.b. 2011       |
| Sizes                    | 740x580x450 mm    |
| Stock                    | 1                 |
|                          |                   |

# Used Bitzer 2GC-2.2Y-40S Tank aggregate

Used Bitzer 2GC-2.2Y-40S tank aggregate. Complete with liquid reciever, control panel and pressure safety switch. Build in 2011. \*Why choose for HOSBV? Were not only the largest used refrigeration specialist in Europe, but also, we deliver all equipment including an extensive test, warranty and industrial cleaning. \*Optional we can also perform a new paint job and arrange the logistics.